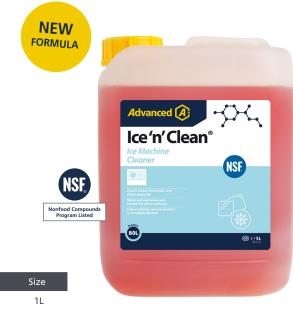

## Ice'n'Clean®

### **ICE MACHINE CLEANER**

Ready to use

Aerosol

Concentrate

Condensate pump safe

### **KEY FEATURES**

- Clears heavy limescale and slime deposits
- Nickel and aluminium safe suitable for all ice machines
- Colour indicator ensures product is completely flushed
- New odourless formula

| Part No.* | Product       | Qty | Size |
|-----------|---------------|-----|------|
| S010209   | Ice 'n' Clean | 12  | 1L   |
| S010169   | Ice 'n' Clean | 4   | 5L   |
| S010342   | Ice 'n' Clean | 1   | 20L  |