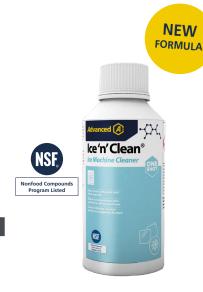

# Ice 'n' Clean® one shot

### **ICE MACHINE CLEANER**

Ready to use

Aerosol

Concentrate

ΕN

Condensate pump safe

### **KEY FEATURES**

- 250ml 'one shot' makes 10 litres of product, enough for one ice machine
- Suitable for use with all types of ice machines

| Part No.* | Product                | Qty | Size   |
|-----------|------------------------|-----|--------|
| S010148   | Ice 'n' Clean one shot | 12  | 250 ml |